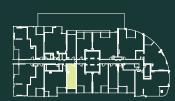

### **APARTMENT TYPE 06 (ST3.2)**

1 BED 🚅 1 BATH 🔓

| Apartment Area:             | 38m2 |
|-----------------------------|------|
| Balcony/Winter Garden Area: | 6m2  |
| Total Area:                 | 44m2 |

### **APARTMENT TYPE 09 (ST3)**

1 BED 🚄 1 BATH 🔓

| Apartment Area:             | 38m2 |
|-----------------------------|------|
| Balcony/Winter Garden Area: | 6m2  |
| Total Area:                 | 44m2 |

### **APARTMENT TYPE 16 (ST3.1)**

1 BED 🚄 1 BATH 🔓

Apartment Area: 38m2
Balcony/Winter Garden Area: 6m2
Total Area: 44m2

| Access  | <b>A</b> | Balcony Access | Δ |
|---------|----------|----------------|---|
| Fridge  | F        | Queen Bed      | Q |
| Pantry  | P        | Linen          | L |
| Oven    | 0        | Robe           | R |
| Joinery | J        |                |   |

### **APARTMENT TYPE SST2**

1 BED 🚅 1 BATH 🔓

Apartment Area: 38m2
Balcony/Winter Garden Area: 6m2
Total Area: 44m2

| Access  | <b>A</b> | Balcony Access | Δ |
|---------|----------|----------------|---|
| Fridge  | F        | Queen Bed      | Q |
| Pantry  | P        | Linen          | L |
| Oven    | 0        | Robe           | R |
| Joinery | J        |                |   |

### **APARTMENT TYPE SST1**

1BED 
☐ 1 BATH (

Apartment Area: 53m2
Balcony/Winter Garden Area: 0m2
Total Area: 53m2

| Access  | <b>A</b> | Balcony Access | Δ |
|---------|----------|----------------|---|
| Fridge  | F        | Queen Bed      | Q |
| Pantry  | P        | Linen          | L |
| Oven    | 0        | Robe           | R |
| Joinery | J        |                |   |