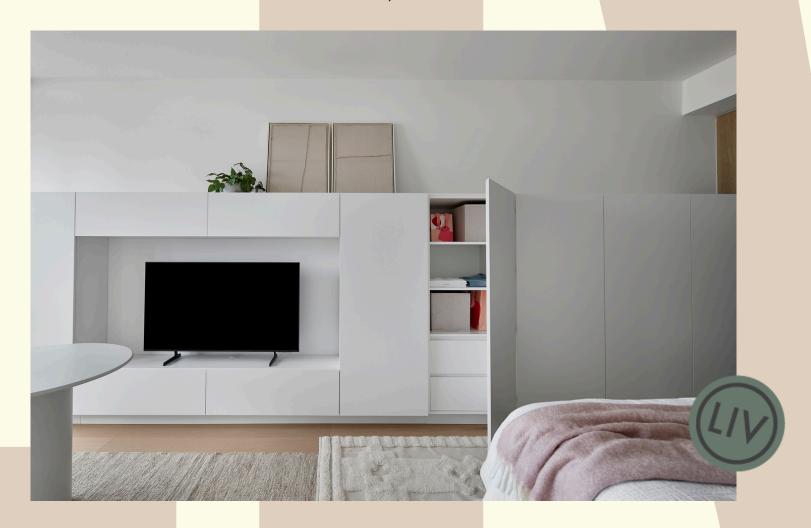

NORTH WHARF, MELBOURNE



# STUDIO APARTMENT FLOOR PLANS

Please speak to our LIV Aston leasing team to find out more about what apartments are available to rent.

### **APARTMENT TYPE 06 (ST3.2)**

1 BED 🚅 1 BATH 🔓

| Apartment Area:             | 38m2 |
|-----------------------------|------|
| Balcony/Winter Garden Area: | 6m2  |
| Total Area:                 | 44m2 |

| Access  | <b>A</b> | Balcony Access | Δ |
|---------|----------|----------------|---|
| Fridge  | F        | Queen Bed      | Q |
| Pantry  | P        | Linen          | L |
| Oven    | 0        | Robe           | R |
| Joinery | J        |                |   |



#### Important Notice











### **APARTMENT TYPE 09 (ST3)**

1 BED 🚄 1 BATH 🔓

| Apartment Area:             | 38m2 |
|-----------------------------|------|
| Balcony/Winter Gard