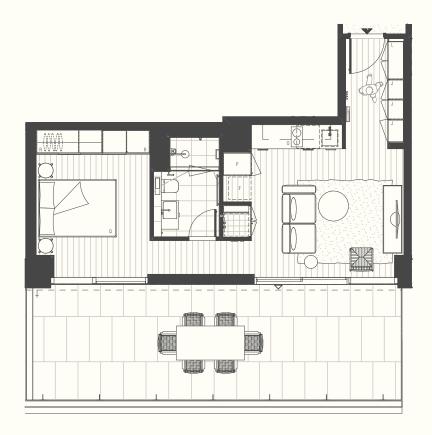

### **APARTMENT TYPE 06 (ST3.2)**

1 BED 🚅 1 BATH 🔓

| Apartment Area:             | 38m2 |
|-----------------------------|------|
| Balcony/Winter Garden Area: | 6m2  |
| Total Area:                 | 44m2 |

| Access  | <b>A</b> | Balcony Access | Δ |
|---------|----------|----------------|---|
| Fridge  | F        | Queen Bed      | Q |
| Pantry  | P        | Linen          | L |
| Oven    | 0        | Robe           | R |
| Joinery | J        |                |   |