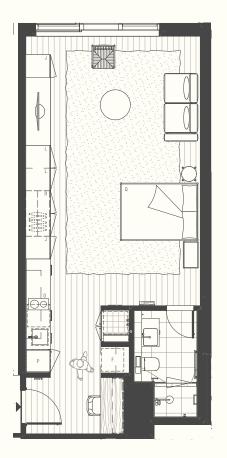

### **APARTMENT TYPE 06 (ST3.2)**

1 BED 🚅 1 BATH 🔓

| Apartment Area:             | 38m2 |
|-----------------------------|------|
| Balcony/Winter Garden Area: | 6m2  |
| Total Area:                 | 44m2 |

| Access  | <b>A</b> | Balcony Access | Δ |
|---------|----------|----------------|---|
| Fridge  | F        | Queen Bed      | Q |
| Pantry  | P        | Linen          | L |
| Oven    | 0        | Robe           | R |
| Joinery | J        |                |   |