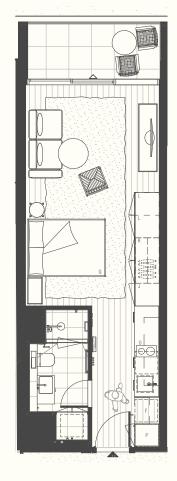

### **APARTMENT TYPE ST5**

1 BED 🚅 1 BATH 🔓

Apartment Area: 46m2
Balcony/Winter Garden Area: 30m2
Total Area: 76m2

Access▲Balcony Access△FridgeFQueen BedQPantryPLinenLOvenORobeRJoineryJ