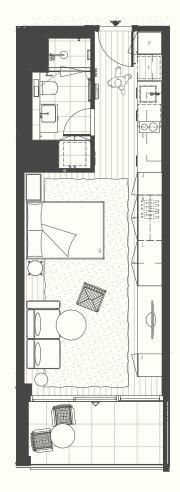

### **APARTMENT TYPE 06 (ST3.2)**

1 BED 🚅 1 BATH 🔓

| Apartment Area:             | 38m2 |
|-----------------------------|------|
| Balcony/Winter Garden Area: | 6m2  |
| Total Area:                 | 44m2 |

| Access  | <b>A</b> | Balcony Access | Δ |
|---------|----------|----------------|---|
| Fridge  | F        | Queen Bed      | Q |
| Pantry  | P        | Linen          | L |
| Oven    | 0        | Robe           | R |
| Joinery | J        |                |   |

### **APARTMENT TYPE 09 (ST3)**

1 BED 🚄 1 BATH 🔓

| Apartment Area:             | 38m2 |
|-----------------------------|------|
| Balcony/Winter Garden Area: | 6m2  |
| Total Area:                 | 44m2 |

| Access  |   | Balcony Access | Δ |
|---------|---|----------------|---|
| Fridge  | F | Queen Bed      | Q |
| Pantry  | P | Linen          | L |
| Oven    | 0 | Robe           | R |
| Joinery | J |                |   |

### **APARTMENT TYPE 16 (ST3.1)**

1 BED 🚄 1 BATH 🔓

Apartment Area: 38m2
Balcony/Winter Garden Area: 6m2
Total Area: 44m2

| Access  | <b>A</b> | Balcony Access | Δ |
|---------|----------|----------------|---|
| Fridge  | F        | Queen Bed      | Q |
| Pantry  | P        | Linen          | L |
| Oven    | 0        | Robe           | R |
| Joinery | J        |                |   |