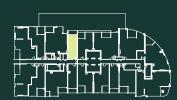

### **APARTMENT TYPE 06 (ST3.2)**

1 BED 🚅 1 BATH 🔓

| Apartment Area:             | 38m2 |
|-----------------------------|------|
| Balcony/Winter Garden Area: | 6m2  |
| Total Area:                 | 44m2 |

### **APARTMENT TYPE 09 (ST3)**

1 BED 🚄 1 BATH 🔓

| Apartment Area:             | 38m2 |
|-----------------------------|------|
| Balcony/Winter Garden Area: | 6m2  |
| Total Area:                 | 44m2 |

### **APARTMENT TYPE 16 (ST3.1)**

1 BED 🚄 1 BATH 🔓

Apartment Area: 38m2
Balcony/Winter Garden Area: 6m2
Total Area: 44m2

| Access  | <b>A</b> | Balcony Access | Δ |
|---------|----------|----------------|---|
| Fridge  | F        | Queen Bed      | Q |
| Pantry  | P        | Linen          | L |
| Oven    | 0        | Robe           | R |
| Joinery | J        |                |   |

### **APARTMENT TYPE SST2**

1 BED 🚅 1 BATH 🔓

Apartment Area: 38m2
Balcony/Winter Garden Area: 6m2
Total Area: 44m2

| Access  | <b>A</b> | Balcony Access | Δ |
|---------|----------|----------------|---|
| Fridge  | F        | Queen Bed      | Q |
| Pantry  | P        | Linen          | L |
| Oven    | 0        | Robe           | R |
| Joinery | J        |                |   |

### **APARTMENT TYPE SST1**

1BED 
☐ 1 BATH (

Apartment Area: 53m2
Balcony/Winter Garden Area: 0m2
Total Area: 53m2

| Access  | <b>A</b> | Balcony Access | Δ |
|---------|----------|----------------|---|
| Fridge  | F        | Queen Bed      | Q |
| Pantry  | P        | Linen          | L |
| Oven    | 0        | Robe           | R |
| Joinery | J        |                |   |