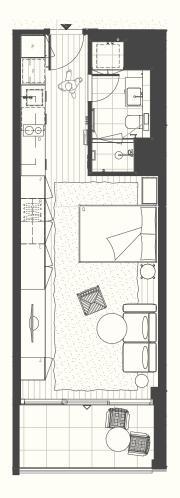

### **APARTMENT TYPE 06 (ST3.2)**

1 BED 🚅 1 BATH 🔓

| Apartment Area:             | 38m2 |
|-----------------------------|------|
| Balcony/Winter Garden Area: | 6m2  |
| Total Area:                 | 44m2 |

| Access  | <b>A</b> | Balcony Access | Δ |
|---------|----------|----------------|---|
| Fridge  | F        | Queen Bed      | Q |
| Pantry  | P        | Linen          | L |
| Oven    | 0        | Robe           | R |
| Joinery | J        |                |   |